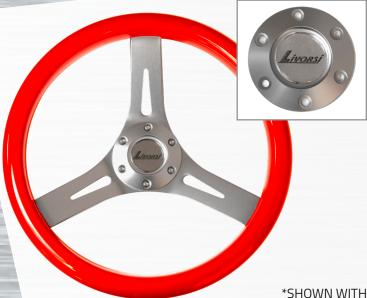

# Introducing LIVORSI WHEELS

\*SHOWN WITH STANDARD BLACK CENTER CAP THAT COMES IN KIT.

Color options Black and white

UPGRADED BILLET CENTER CAP
PART # SWLOGOPLT-ANGLED

#### **SMOOTH SOFT GRIP**

Color options

Platinum, White, Black, Red and Blue

# **FEATURES**

- 1. 13 1/2" diameter
- 2. Brushed anodized aluminum
- 3. Meets ABYC P22 standard
- **4. Standard 6 bolt pattern** (same as Momo/Isotta wheels)
- 5. Corrosion resistant & UV protected for heavy saltwater applications.
- 6. Brilliant colors that won't fade
- 7. Kit includes black center cap and hub.
  - \*\* The billet center cap (shown in above photos) does <u>NOT</u> come in the kit. It is an upgrade and <u>MUST</u> be purchased separately.

### **SMOOTH SOFT GRIP**

| Part #   | Description                                                              |
|----------|--------------------------------------------------------------------------|
| LSWSGBK  | 3 spoke wheel, black soft grip                                           |
| LSWSGBKK | 3 spoke wheel, black soft grip,kit (hub & standard black center cap)     |
| LSWSGBL  | 3 spoke wheel, blue soft grip                                            |
| LSWSGBLK | 3 spoke wheel, blue soft grip,kit (hub & standard black center cap)      |
| LSWSGPL  | 3 spoke wheel, platinum soft grip                                        |
| LSWSGPLK | 3 spoke wheel, platinum soft grip, kit (hub & standard black center cap) |
| LSWSGR   | 3 spoke wheel, red soft grip                                             |
| LSWSGRK  | 3 spoke wheel, red soft grip, kit (hub & standard black center cap)      |
| LSWSGW   | 3 spoke wheel, white soft grip                                           |
| LSWSGWK  | 3 spoke wheel, white soft grip, kit (hub & standard black center cap)    |

# UPGRADED CENTER CAP

| Part #           | Description            |
|------------------|------------------------|
| SWLOGOPLT-ANGLED | Billet center cap only |