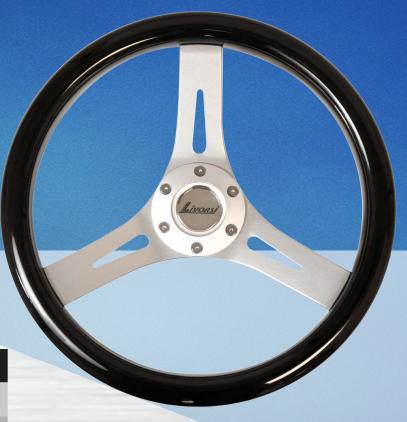

## POLYURETHANE LEATHER LIKE GRIP

| Part #  | Description                                                      |
|---------|------------------------------------------------------------------|
| LSWPBK  | 3 spoke wheel, black poly                                        |
| LSWPBKK | 3 spoke wheel, black poly, kit (hub & standard black center cap) |
| LSWPW   | 3 spoke wheel, white poly                                        |
| LSWPWK  | 3 spoke wheel, white poly, kit (hub & standard black center cap) |

# **FEATURES**

- 1. 13 1/2" diameter
- 2. Brushed anodized aluminum
- 3. Meets ABYC P22 standard
- **4. Standard 6 bolt pattern** (same as Momo/Isotta wheels)
- 5. Corrosion resistant & UV protected for heavy saltwater applications.
- 6. Brilliant colors that won't fade
- 7. Kit includes black center cap and hub.
  - \*\* The billet center cap (shown in above photos) does <u>NOT</u> come in the kit. It is an upgrade and <u>MUST</u> be purchased separately.