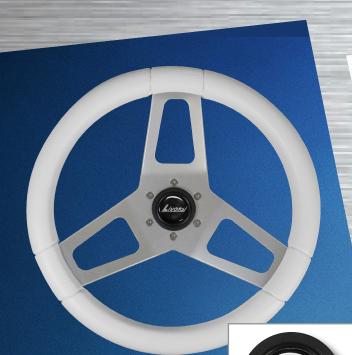

#### **SMOOTH SOFT GRIP**

Color options

Platinum, White, Black, Red and Blue

# **FEATURES**

- 1. 13 1/2" diameter
- 2. Brushed anodized aluminum
- 3. Meets ABYC P22 standard
- **4. Standard 6 bolt pattern** (same as Momo/Isotta wheels)
- 5. Corrosion resistant & UV protected for heavy saltwater applications.
- 6. Brilliant colors that won't fade
- 7. Kit includes black center cap and hub.
  - \*\* The billet center cap (shown in above photos) does <u>NOT</u> come in the kit. It is an upgrade and <u>MUST</u> be purchased separately.

### **SMOOTH SOFT GRIP**

| Part #   | Description                                                              |
|----------|--------------------------------------------------------------------------|
| LSWSGBK  | 3 spoke wheel, black soft grip                                           |
| LSWSGBKK | 3 spoke wheel, black soft grip,kit (hub & standard black center cap)     |
| LSWSGBL  | 3 spoke wheel, blue soft grip                                            |
| LSWSGBLK | 3 spoke wheel, blue soft grip,kit (hub & standard black center cap)      |
| LSWSGPL  | 3 spoke wheel, platinum soft grip                                        |
| LSWSGPLK | 3 spoke wheel, platinum soft grip, kit (hub & standard black center cap) |
| LSWSGR   | 3 spoke wheel, red soft grip                                             |
| LSWSGRK  | 3 spoke wheel, red soft grip, kit (hub & standard black center cap)      |
| LSWSGW   | 3 spoke wheel, white soft grip                                           |
| LSWSGWK  | 3 spoke wheel, white soft grip, kit (hub & standard black center cap)    |